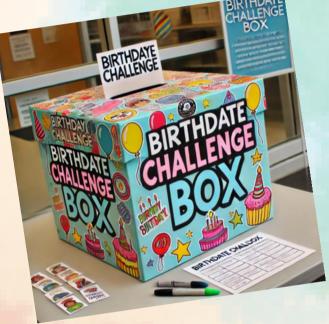

# BIRTH BOX

### 2 - DECORATE!

G-Force creates and decorates the Birthdate Challenge Box.

## 3 - SHOW IT OFF!

Place the box in a common area (front hall, outside admin office or cafeteria)